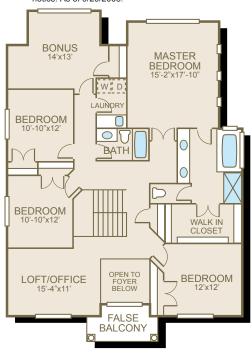

## COURTNEY®



**Sq Ft:** 3,245

**Bedrooms:** 4

**Bathrooms: 2.5** 

Garage: 3 car

In a continuous effort to improve its products, Norris Homes reserves the right at its sole discretion to make changes to maps, plans, specifications, materials, features and colors without notice. All marketing materials are examples, are not to scale and not deemed a warranty of any kind. Square footages are approximate. Specifications may vary amongst home collections and models. Prices and availability subject to change without notice. As of 9/29/2008.



**MAIN FLOOR** 



**UPPER FLOOR** 

## **FEATURE HIGHLIGHTS**

- Large base molding and crown molding in all formal areas
- Exposed aggregate patio, deck if grade does not allow patio
- 30 year architectural composition roofing
- Complementing hardwood floors

- Wood wrapped windows
- Shadow box with wainscot
- Rounded corners throughout
- Recessed can lighting in many rooms
- 7 phone and 7 cable jacks

- All interior doors painted 6 panel masonite with glass in kitchen pantry door which is stained
- Raised arch panel cabinets
- Pre-plumbed for central vacuum system
- Pre-wired for security system and garage door opener(s)

Where Dreams Are Built



www.norrishomesinc.com