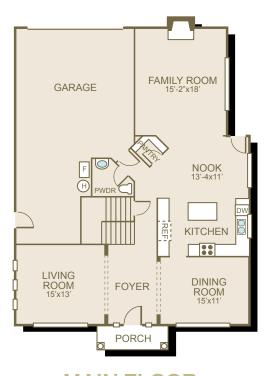

## COURTNEY®



**Sq Ft:** 3,245

**Bedrooms:** 4

**Bathrooms: 2.5** 

Garage: 3 car

In a continuous effort to improve its products, Norris Homes reserves the right at its sole discretion to make changes to maps, plans, specifications, materials, features and colors without notice. All marketing materials are examples, are not to scale and not deemed a warranty of any kind. Square footages are approximate. Specifications may vary amongst home collections and models. Prices and availability subject to change without notice. As of 9/29/2008.



**MAIN FLOOR** 



**UPPER FLOOR** 

## **FEATURE HIGHLIGHTS**

- Large base molding and crown molding in all formal areas
- Exposed aggregate patio, deck if grade does not allow patio
- 30 year architectural composition roofing
- Complementing hardwood floors

- Wood wrapped windows
- Shadow box with wainscot
- Rounded corners throughout
- Recessed can lighting in many rooms
- 7 phone and 7 cable jacks

- All interior doors painted 6 panel masonite with glass in kitchen pantry door which is stained
- Raised arch panel cabinets
- Pre-plumbed for central vacuum system
- Pre-wired for security system and garage door opener(s)

Where Dreams Are Built



www.norrishomesinc.com